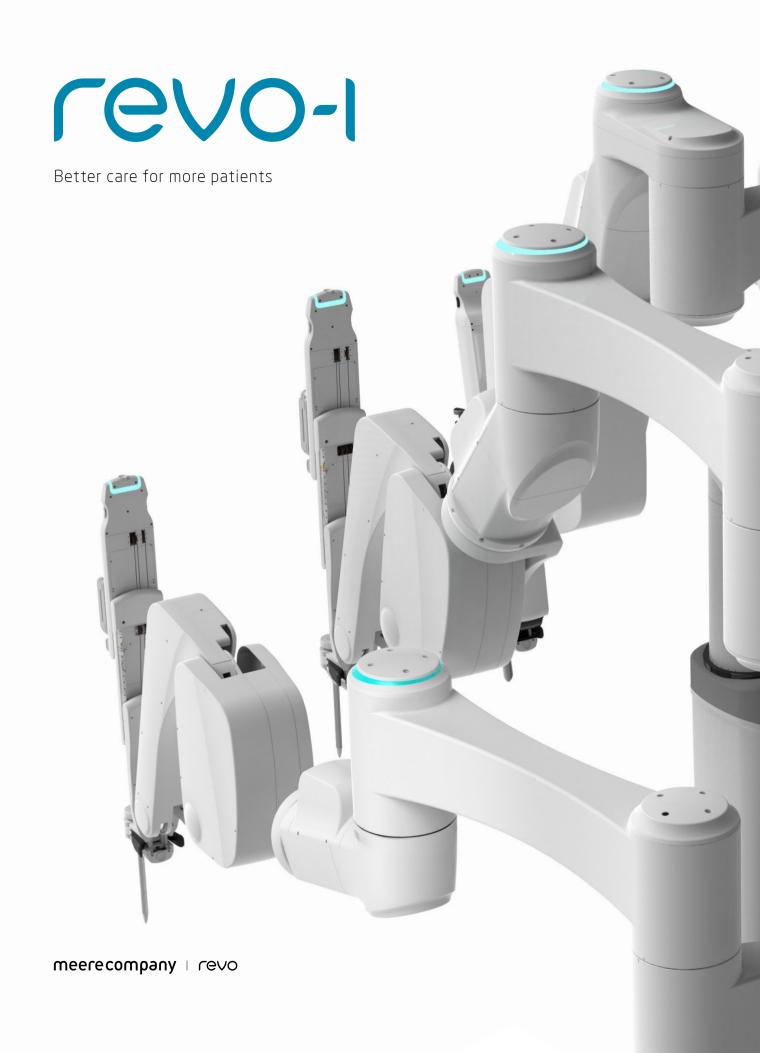

### New surgical robot that will save people

meerecompany became the first in Korea to successfully commercialize surgical robots. This achievement will serve as the basis for more advanced medical technologies in the form of "robots that save people"

# Better care for more patients