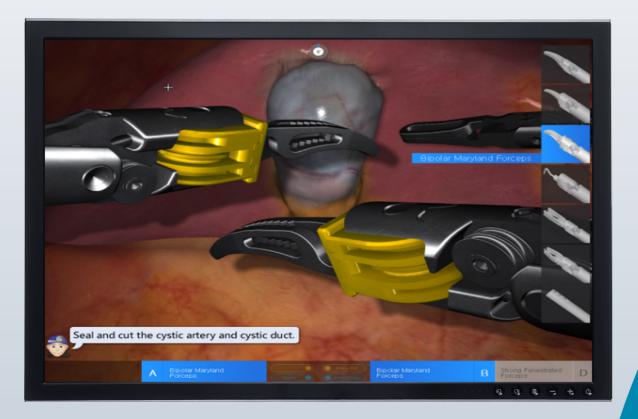

# VR simulation

- · Provide VR surgical simulations
- · Improve psychomotor skills and instrument handling
- Gain confidence required to perform robotic surgery

#### revo sim

In developing revo sim, we have partnered with a leader in the field to create a state of the art virtual reality training system. Through simulations, novice robotic surgeons can improve their psychomotor skills and instrument handling and gain confidence required to perform robotic surgery.