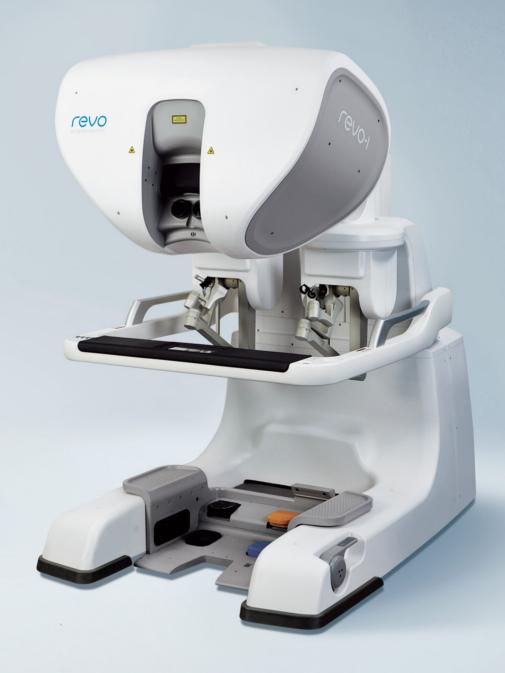

## **Seamless Control with safety**

The revo control console seamlessly transfers a surgeon's precise hand movement to the robotic arms making it easier for the surgeon to operate a surgical robotic system. In addition to seamless system control, the revo control console also provides various signals such as arm collision warning that supports surgeon to perform a smooth and safe operation.

# **Seamless** Control

- · Seamlessly transfers a surgeon's precise hand movement to the robotic arms
- · Easy for the surgeon to operate

# Safe **Operation**

- · Provides various supportion/ warning signals
- · Supports surgeon in the performance of a smooth and safe operation