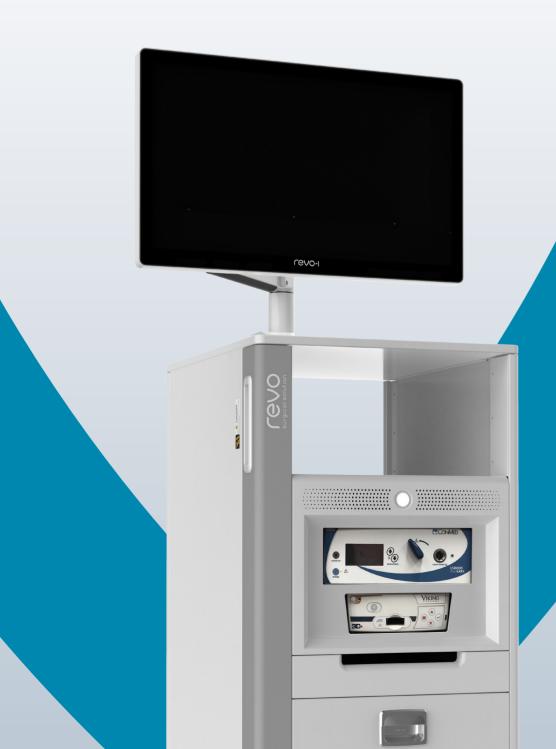

## **Seamless Control with safety**

The revo control console seamlessly transfers a surgeon's precise hand movement to the robotic arms making it easier for the surgeon to operate a surgical robotic system. In addition to seamless system control, the revo control console also provides various signals such as arm collision warning that supports surgeon to perform a smooth and safe operation.

# **Seamless** Control

- · Seamlessly transfers a surgeon's precise hand movement to the robotic arms
- · Easy for the surgeon to operate

# Safe **Operation**

- · Provides various supportion/ warning signals
- · Supports surgeon in the performance of a smooth and safe operation