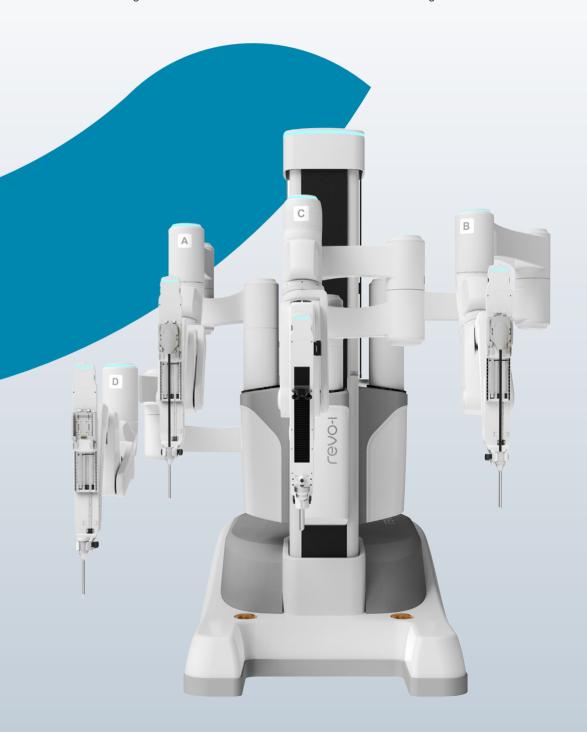

# B **Dexterous Movement** · Equipped with fully wristed revo instruments Enhances the surgeon's dexterity and precision in surgery

meerecompany

# **Dexterous Instruments with familiarity**

Fully wristed revo instruments enhance the surgeon's dexterity and precision in robotic surgery. To help robotic surgeons fully utilize their experience of open and laparoscopic surgery we designed and named revo instruments like conventional surgical instruments.