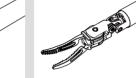

# **Dexterous Instruments with familiarity**

Fully wristed revo instruments enhance the surgeon's dexterity and precision in robotic surgery. To help robotic surgeons fully utilize their experience of open and laparoscopic surgery we designed and named revo instruments like conventional surgical instruments.

#### **Familiar Instrument**

- Revo instruments are just like conventional surgical instruments
- Help surgeons to fully utilize their surgical experience