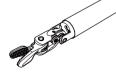

PART NUMBER R-11400010 UNITS/BOX

Needle Holder

PART NUMBER R-11400006 UNITS/BOX