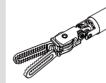

# **Dexterous Instruments with familiarity**

Fully wristed revo instruments enhance the surgeon's dexterity and precision in robotic surgery. To help robotic surgeons fully utilize their experience of open and laparoscopic surgery we designed and named revo instruments like conventional surgical instruments.

#### **Familiar Instrument**

- Revo instruments are just like conventional surgical instruments
- Help surgeons to fully utilize their surgical experience