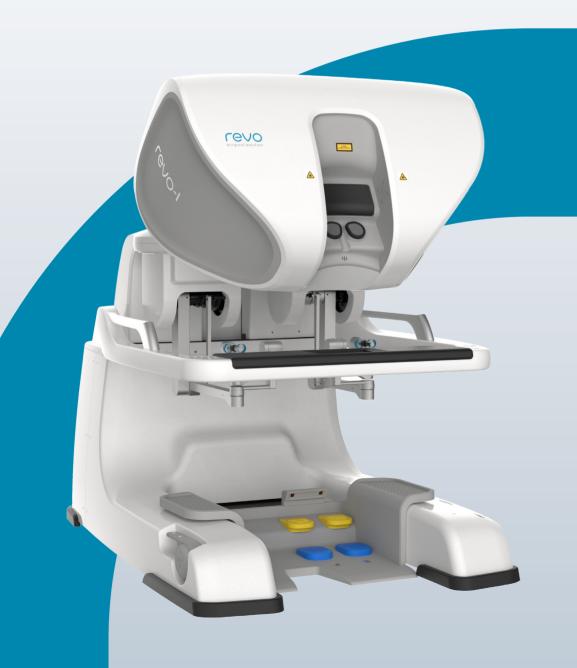

## **Seamless Control with safety**

The revo control console seamlessly transfers a surgeon's precise hand movement to the robotic arms making it easier for the surgeon to operate a surgical robotic system. In addition to seamless system control, the revo control console also provides various signals such as arm collision warning that supports surgeon to perform a smooth and safe operation.

# **Seamless** Control

- · Seamlessly transfers a surgeon's precise hand movement to the robotic arms
- · Easy for the surgeon to operate

# Safe **Operation**

- · Provides various supportion/ warning signals
- · Supports surgeon in the performance of a smooth and safe operation