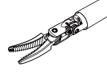

# **Dexterous Instruments with familiarity**

Fully wristed revo instruments enhance the surgeon's dexterity and precision in robotic surgery. To help robotic surgeons fully utilize their experience of open and laparoscopic surgery we designed and named revo instruments like conventional surgical instruments.

#### **Familiar Instrument**

- Revo instruments are just like conventional surgical instruments
- Help surgeons to fully utilize their surgical experience