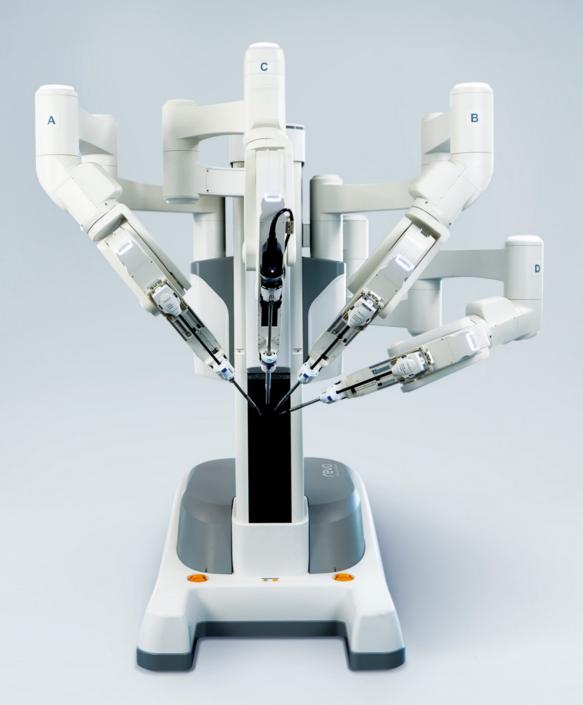

### New surgical robot that will save people

meerecompany became the first in Korea to successfully commercialize surgical robots. This achievement will serve as the basis for more advanced medical technologies in the form of "robots that save people"