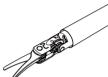

# **Dexterous Instruments with familiarity**

Fully wristed revo instruments enhance the surgeon's dexterity and precision in robotic surgery. To help robotic surgeons fully utilize their experience of open and laparoscopic surgery we designed and named revo instruments like conventional surgical instruments.

#### **Familiar Instrument**

- Revo instruments are just like conventional surgical instruments
- Help surgeons to fully utilize their surgical experience