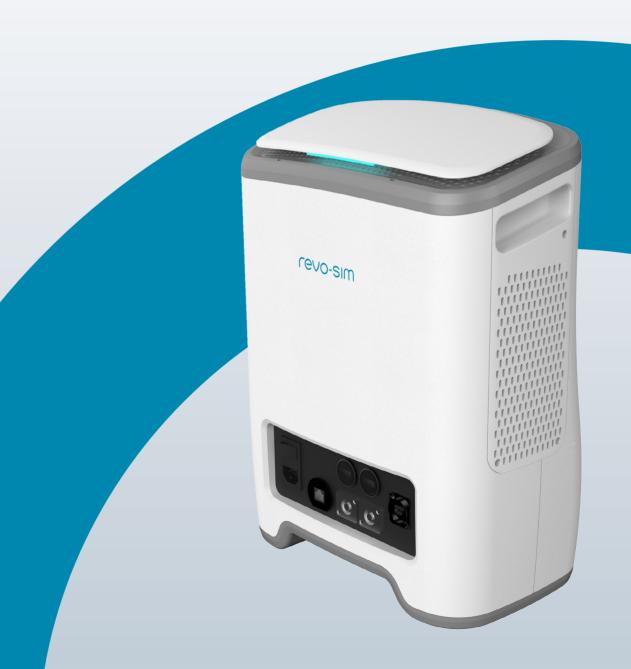

# VR simulation

- · Provide VR surgical simulations
- · Improve psychomotor skills and instrument handling
- Gain confidence required to perform robotic surgery

#### revo sim

In developing revo sim, we have partnered with a leader in the field to create a state of the art virtual reality training system. Through simulations, novice robotic surgeons can improve their psychomotor skills and instrument handling and gain confidence required to perform robotic surgery.