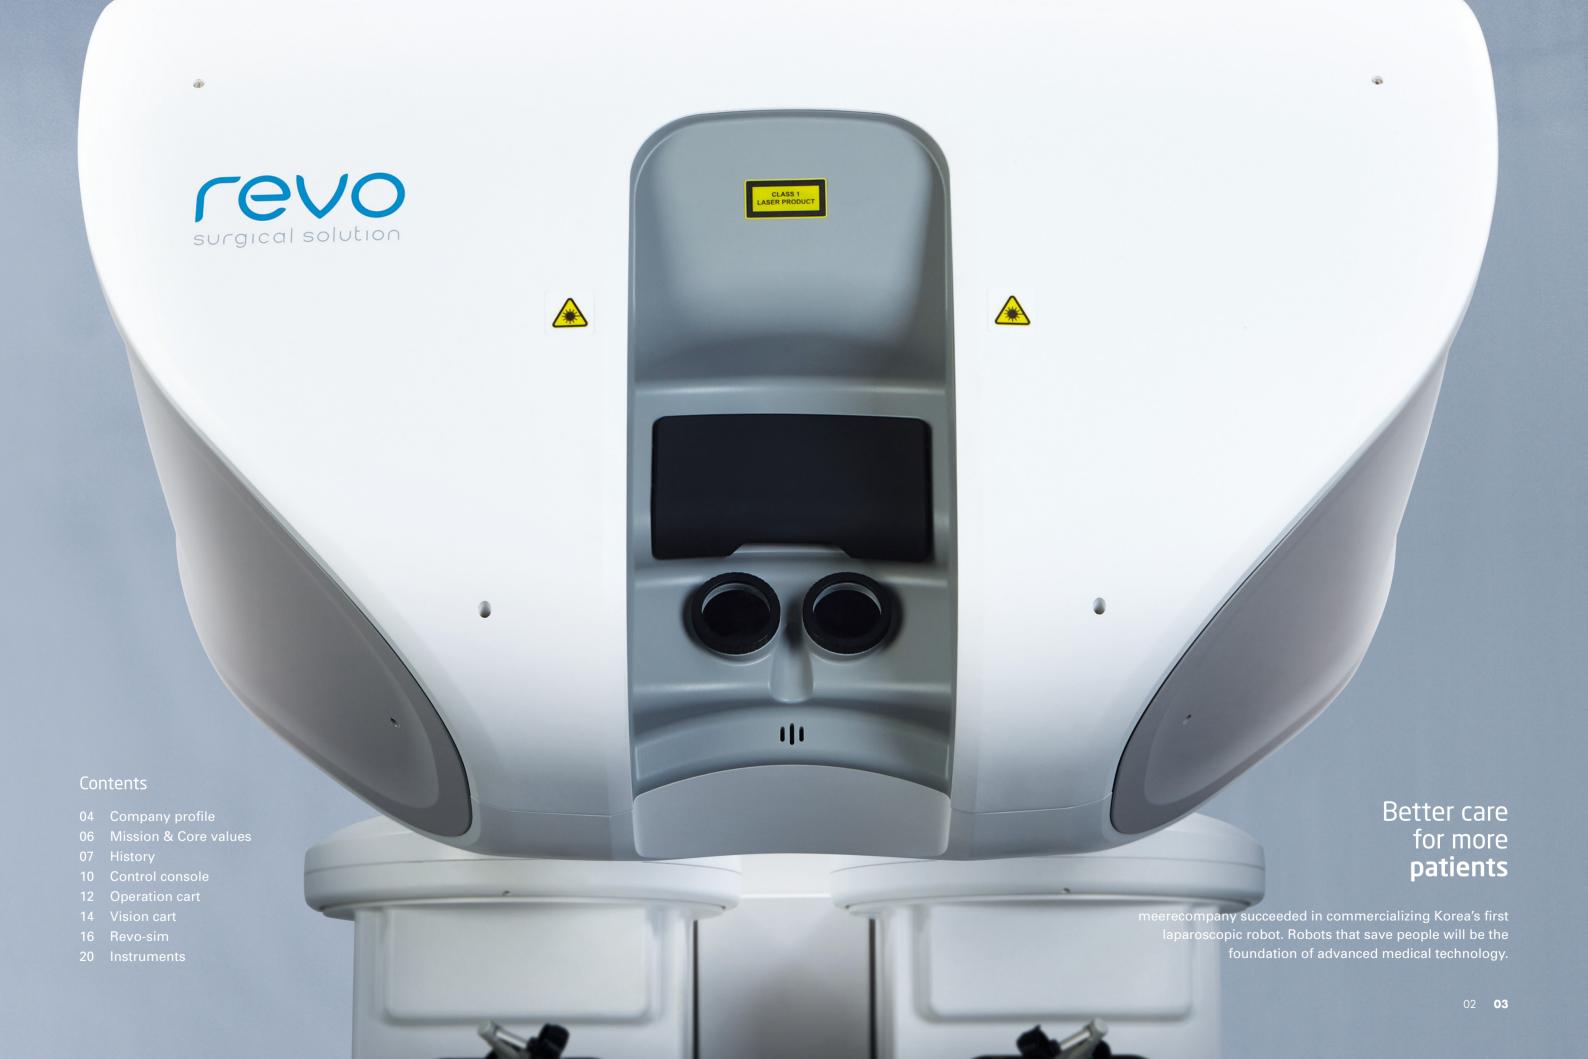

# Better care for more patients

### New surgical robot that will save people

meerecompany became the first in Korea to successfully commercialize surgical robots. This achievement will serve as the basis for more advanced medical technologies in the form of "robots that save people"