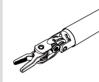

Bipolar Fenestrated Forceps

PART NUMBER R-11400005 UNITS/BOX

PART NUMBER R-11400008 UNITS/BOX

Strong Fenestrated Forceps

PART NUMBER R-11400011 UNITS/BOX

Babcock Forceps

PART NUMBER R-11400009 UNITS/BOX

Tenaculum Forceps