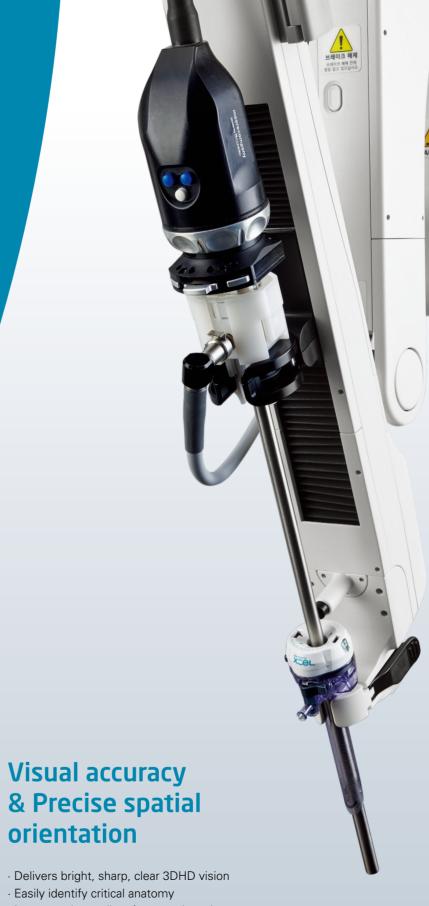

# Clear 3DHD Vision with easy handling

revo 3DHD camera delivers bright, sharp, clear 3DHD vision for greater depth perception, offering the visual accuracy and precise spatial orientation helping the surgeon easily identify critical anatomy and improve the quality of surgery in various surgical environments. Surgical teams preparing for robotic surgery will find it much easier to use the autoclavable camera head and endoscope.

· Delivers bright, sharp, clear 3DHD vision

· Easily identify critical anatomy

· Improves the quality of surgery in various surgical environments

**revo** surgical solution