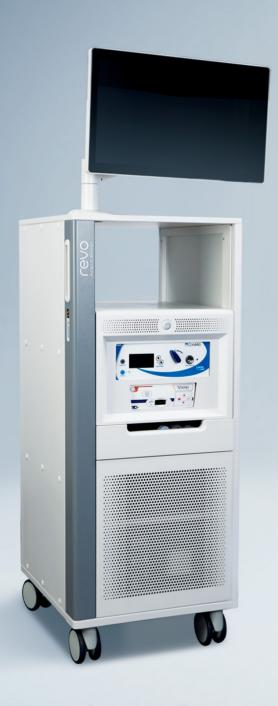

## **Seamless Control with safety**

The revo control console seamlessly transfers a surgeon's precise hand movement to the robotic arms making it easier for the surgeon to operate a surgical robotic system. In addition to seamless system control, the revo control console also provides various signals such as arm collision warning that supports surgeon to perform a smooth and safe operation.